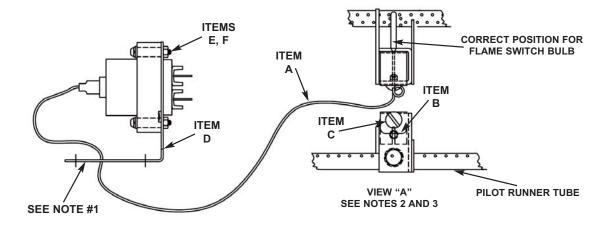

1.) Remove old flame switch and bracket located inside control panel. (Retain hardware). Assemble flame switch item A to bracket item D with items E and F. Slide bulb end of flame switch through center hold in item D flame switch bracket and through hole located in control panel. If needed, use a letter "n" drill to open hole. Reassemble to control panel with retained hardware.

2.) Remove old flame switch and clip (bulb end) and replace with new flame switch item A (as shown in view "A".)

3.) Insert flame switch clip item B as shown in view "A." Secure with screw item C.